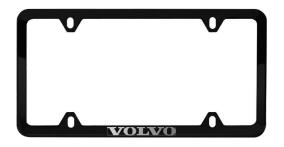

#### Nameplate License Plate Frames

Volvo License plate frames provide a sophisticated look when dressing up the exterior of your vehicle while matching the vehicle's trim. The frames are made from rust proof 304 stainless steel and are available in polished or powder coated black finishes with 6-inch domed graphic nameplate. The license plate frames are designed for easy installation with four mounting holes and four matching finish acorn nuts.

Polished Volvo Nameplate Frame Black Powder Coated Volvo Nameplate Frame 8640121

8640218