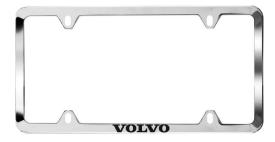

#### Nameplate License Plate Frames

Volvo License plate frames provide a sophisticated look when dressing up the exterior of your vehicle while matching the vehicle's trim. The frames are made from rust proof 304 stainless steel and are available in polished or powder coated black finishes with 6-inch domed graphic nameplate. The license plate frames are designed for easy installation with four mounting holes and four matching finish acorn nuts.

Polished Volvo Nameplate Frame Black Powder Coated Volvo Nameplate Frame 8640121

8640218