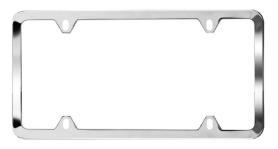

# Slimline License Plate Frames

Made from rust proof 304 stainless steel these slimline license plate frames complement your vehicle trim brilliantly. Available in polished mirror bright or powder coated black finishes. The frames are designed for easy installation with four mounting holes and four matching finish acorn nuts.

| Polished Slimline Frame            | 8640122 |
|------------------------------------|---------|
| Black Powder Coated Slimline Frame | 8640219 |