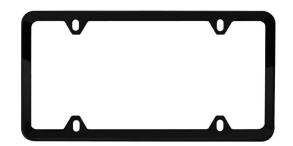

# Slimline License Plate Frames

Made from rust proof 304 stainless steel these slimline license plate frames complement your vehicle trim brilliantly. Available in polished mirror bright or powder coated black finishes. The frames are designed for easy installation with four mounting holes and four matching finish acorn nuts.

| Polished Slimline Frame            | 8640122 |
|------------------------------------|---------|
| Black Powder Coated Slimline Frame | 8640219 |