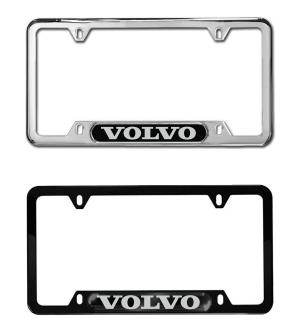

#### Nameplate License Plate Frames

Volvo License plate frames provide a sophisticated look when dressing up the exterior of your vehicle while matching the vehicle's trim. The frames are made from rust proof 304 stainless steel and are available in polished or powder coated black finishes with 6-inch domed graphic nameplate. The license plate frames are designed for easy installation with four mounting holes and four matching finish acorn nuts.

Polished Volvo Nameplate Frame Black Powder Coated Volvo Nameplate Frame 8640121

8640218