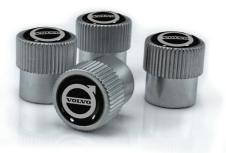

# Valve Stem Caps

Add the final touch to your wheels with a set of these popular Volvo and Polestar Valve Stem Caps. They fit any standard air valve system and feature an "O ring seal," ensuring a clean and functioning valve orifice when removed.

Silver ABS Volvo Valve Stem Caps8640123Black ABS Volvo Valve Stem Caps8640128