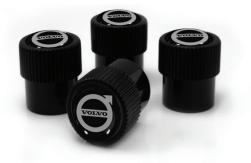

# Valve Stem Caps

Add the final touch to your wheels with a set of these popular Volvo and Polestar Valve Stem Caps. They fit any standard air valve system and feature an "O ring seal," ensuring a clean and functioning valve orifice when removed.

Silver ABS Volvo Valve Stem Caps8640123Black ABS Volvo Valve Stem Caps8640128