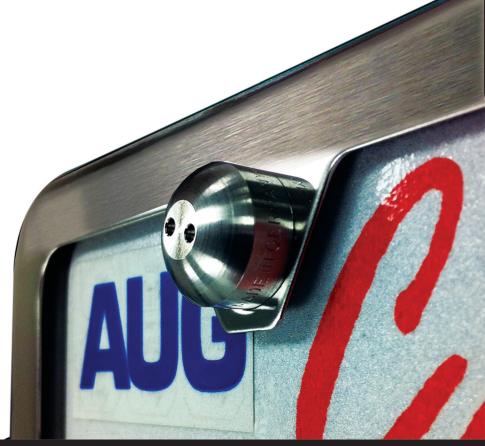

## Security Caps

## Patented design helps prevent license plate and frame theft

Our research shows that consumers are looking for license plate anti-theft fasteners, but currently available hardware does not meet their needs. Our Security Caps address their desire for a more universal fit and rust-proof construction.

- German-made from solid stainless steel, for years of exterior use and a substantial one piece appearance.
- Conceals license plate hardware from tampering, accommodates screw heads up to half of an inch.
- •Special hand tool and installation guide included.
- Comes in hang display packaging suitable for retail sale, or can be added to any of our license plate frames, in lieu of hardware hider caps.