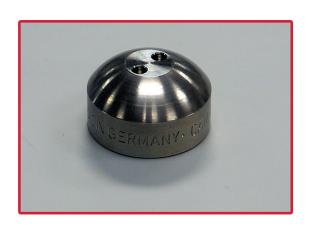

## Security Caps

## Patented design helps prevent license plate and frame theft

Our research shows that consumers are looking for license plate anti-theft fasteners, but currently available hardware does not meet their needs. Our Security Caps address their desire for a more universal fit and rust-proof construction.

- German-made from solid stainless steel, for years of exterior use and a substantial one piece appearance.
- Conceals license plate hardware from tampering, accommodates screw heads up to half of an inch.
- •Special hand tool and installation guide included.
- Comes in hang display packaging suitable for retail sale, or can be added to any of our license plate frames, in lieu of hardware hider caps.