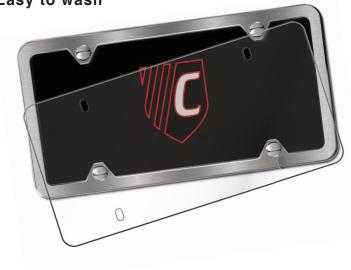

#### **Polycarbonate** Plate Shield

Protect your license plate from bugs and road debris

- Made from 1/16" clear polycarbonate, with scratch and UV protectant coating
- Available with 2 or 4 holes to fit all of our license plate frames
- Easy to wash