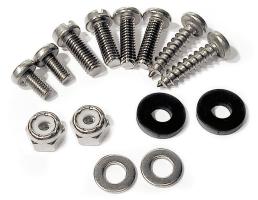

## Stainless Steel **Mounting Hardware**

Universal hardware ensures easy installation

- Available to aid the installation of our license plate frame
- Two each of the most popular automotive screw styles
- 18/8 stainless steel will not rust or corrode