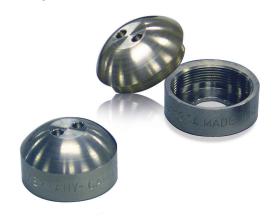

### Security Caps

Patented design helps prevent license plate theft

- German-made stainless steel hardware
- Accomodates screw head up to 1/2"
- Available in a Black Pearl or Brushed finish
- Includes special hand tool