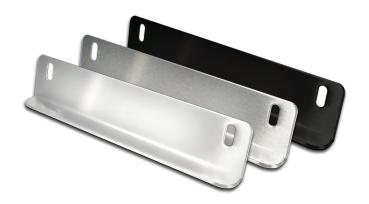

#### Stainless Steel Trunk Handle

Mounts to license plate to offer convenience when closing trunk

- Provides convenient leverage for opening and closing trunk
- Mounts to lower holes behind license plate frame; compatible with any of our four hole frame styles.
- 304 stainless steel construction
- Available in Polished, Brushed, Black, and Black Pearl.