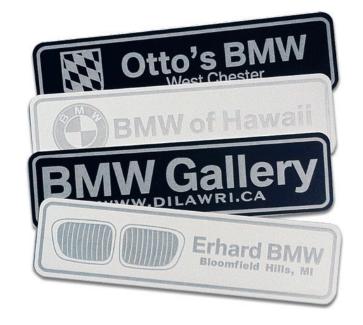

## **CUSTOM DEALERSHIP TRUNK PLAQUES**

Minimum Order 250 pieces featuring a silver graphic on a white or black background.

Blanket orders of 2,500 units or more allow scheduled releases for up to one year from signed purchase agreement.

## **Volume Price Breaks**

Custom Dealership Plaque specifications: 4.75" x 1.25" in size and features detailed silver laser etched graphics on a black or white baked on enamel background with 3M self-adhesive tape or \*optional exterior grade magnetic backside.