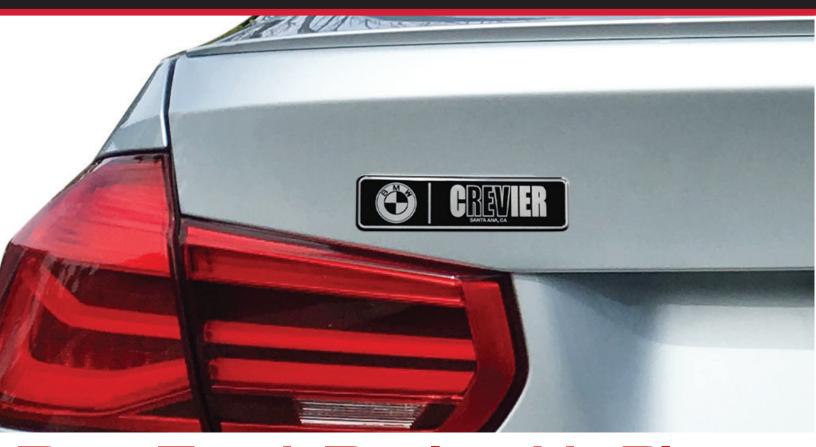

## Rear Trunk Dealership Plaque

A unique way to attract motorists off of the street and onto your lot.

- All Dealership Plaques are made from .0375" thick aluminum and detailed laser engraved with up to three lines of information.
- Standard with exterior grade double sided tape for a permanent fit on most flat or horizontally curved painted vehicle surfaces. Optional removable magnetic backing is also available to allow plaques to be removed or relocated.
- Choose from a black or white background with contrasting silver graphics. Add clear topical UV protected dome for a small additional fee.

## **Volume Price Breaks**

Custom Dealership Plaque specifications: 4.75" x 1.25" in size and features detailed silver laser etched graphics on a black or white baked on enamel background with 3M self-adhesive tape or \*optional exterior grade magnetic backside.