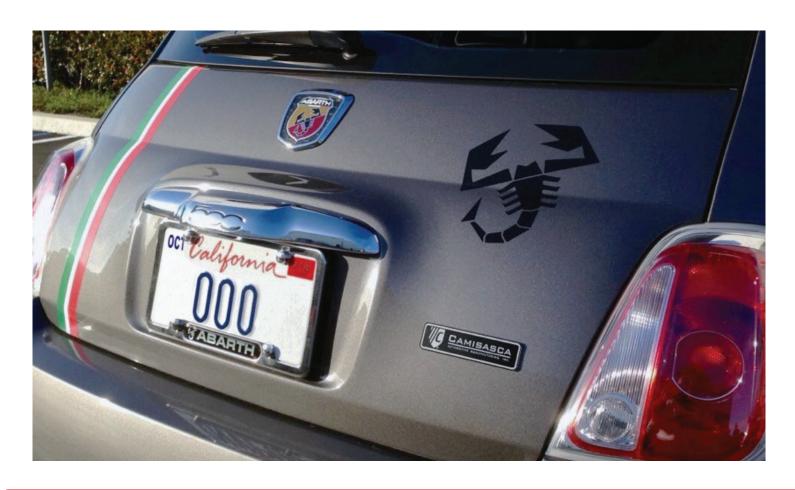

## Rear Trunk Dealership Plaque

A unique way to attract motorists off of the street and onto your lot.

- All Dealership Plaques are made from .0375" thick aluminum and detailed laser engraved with up to three lines of information.
- Standard with exterior grade double sided tape for a permanent fit on most flat or horizontally curved painted vehicle surfaces. Optional removable magnetic backing is also available to allow plaques to be removed or relocated.
- Choose from a black or white background with contrasting silver graphics. Add clear topical UV protected dome for a small additional fee.

## **Volume Price Breaks**

Custom Dealership Plaque specifications: 4.75" x 1.25" in size and features detailed silver laser etched graphics on a black or white baked on enamel background with 3M self-adhesive tape or \*optional exterior grade magnetic backside.