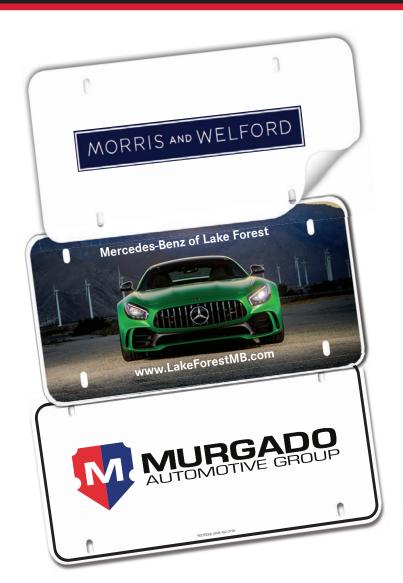

# Economy Polyester Insert Cards

- 0.010" thick high quality white polyester is durable and water resistant.
- Color prints with unlimited colors at no additional charge. Each card has a 0.125" white margin. No full flood solid color backgrounds, except white.
- Standard U.S. plate size with universal four hole mounting styles.
- Designed to fit in any of our custom license plate frames, or simply add our patented hardware hider caps for a finished look.

## WHY CHOOSE OUR POLYESTER INSERT CARDS?

- 10mil thick exterior grade polyester is water and weather resistant.
- Each card is digitally printed and is offered with color prints at no additional charge,
   allowing you to design your cards with graphics and images.
- Showcase your brand with printed graphics at an affordable price.
- Low minimum order of only 500 pieces.

## POLYESTER INSERT CARDS

| WHOLESALE PRICING UNLIMITED COLORS                | 500-999    | 1000-1999  | 2000-2999  | 3000-4999  | 5000 & UP  |
|---------------------------------------------------|------------|------------|------------|------------|------------|
| 10mm Thick Polyester <i>(* Minimum Order 500)</i> | \$0.99 ea. | \$0.94 ea. | \$0.92 ea. | \$0.89 ea. | \$0.84 ea. |