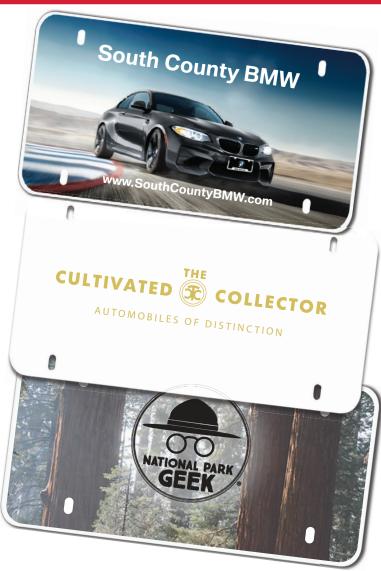

# Economy Polyester Insert Cards

- 0.010" thick high quality white polyester is durable and water resistant.
- Color prints with unlimited colors at no additional charge. Each card has a 0.125" white margin. No full flood solid color backgrounds, except white.
- Standard U.S. plate size with universal four hole mounting styles.
- Designed to fit in any of our custom license plate frames, or simply add our patented hardware hider caps for a finished look.

## WHY CHOOSE OUR POLYESTER INSERT CARDS?

- 10mil thick exterior grade polyester is water and weather resistant.
- Each card is digitally printed and is offered with color prints at no additional charge,
   allowing you to design your cards with graphics and images.
- Showcase your brand with printed graphics at an affordable price.
- Low minimum order of only 500 pieces.

## POLYESTER INSERT CARDS

| WHOLESALE PRICING UNLIMITED COLORS                | 500-999    | 1000-1999  | 2000-2999  | 3000-4999  | 5000 & UP  |
|---------------------------------------------------|------------|------------|------------|------------|------------|
| 10mm Thick Polyester <i>(* Minimum Order 500)</i> | \$0.99 ea. | \$0.94 ea. | \$0.92 ea. | \$0.89 ea. | \$0.84 ea. |