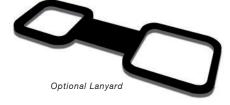

For an additional \$2.55 per piece, an optional rubber Tow Hitch Cover Lanyard is available to reduce the risk of leaving the cover behind. CAM retail packaging also available for a nominal fee, add \$2.70 for retail packaging with or without lanyard.