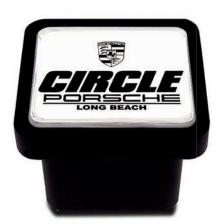

#### **SCREENPRINT UP TO TWO COLOR GRAPHICS**

| Minimum Order       | 250 pieces |           |              |         |  |
|---------------------|------------|-----------|--------------|---------|--|
| Ordering Quantities | 250 - 499  | 500 - 999 | 1,000 -1,999 | 2,000+  |  |
| Pricing per piece   | \$13.93    | \$12.88   | \$11.84      | \$10.45 |  |