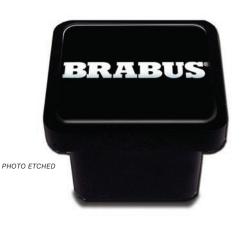

### **BLACK AND SILVER PHOTO ETCHING**

| Minimum Order       | 100 pieces |           |           |              |         |
|---------------------|------------|-----------|-----------|--------------|---------|
| Ordering Quantities | 100 - 249  | 250 - 499 | 500 - 999 | 1,000 -1,999 | 2,000+  |
| Pricing per piece   | \$13.93    | \$13.23   | \$12.54   | \$11.84      | \$10.45 |