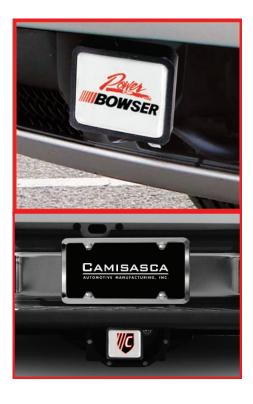

## **Custom Tow Hitch Covers**

- Simple and effective design covers and protects the hitch receiver.
- Made from durable, exterior grade black rubberized material.
- Features your custom message on aluminum in up to 2 colors under a clear UV protective polyurethane dome.
- Fits standard 1.25" and 2" receiver.
- Low minimum order quantity starting at only 100 pieces.

# **Custom Tow Hitch Covers**

Now available from CAM, Inc. is our new line of affordable custom **Promotional Hitch Covers**. Made from exterior grade materials, each cover will serve to help advertise your company for years to come. Why miss the opportunity to present your corporate message on every sport utility or truck with a trailer hitch. Every time these vehicles stop at a traffic light, you can be delivering your distinct message.

## CUSTOM TRAILER HITCH COVER PROGRAM