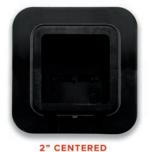

### **AVAILABLE IN 3 TOW HITCH RECEIVER SIZES**

1.25" CENTERED

**1.25" OFFSET** 

Established 1982