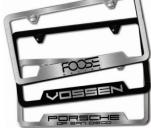

| OPTIONAL EXTRAS                                                                                                                                                                | OPTIONAL EXTRAS Volume discounts are also available on these optional extras!                                                                         |                    |                           |
|--------------------------------------------------------------------------------------------------------------------------------------------------------------------------------|-------------------------------------------------------------------------------------------------------------------------------------------------------|--------------------|---------------------------|
| Plate Hardware Hider Caps<br>(See Picture Below)                                                                                                                               | Cover unsightly mounting hardware with set of two patented hardware hider caps.  Available in choice of Black, Chrome, Brushed or Black Pearl finish. | set of 2<br>\$1.15 | set of 4<br><b>\$2.20</b> |
| Custom Laser Frames (See Picture Below)  Heavy gauge 304 stainless steel laser etched frames offer the finishing touch to your custom plate.  Available in different finishes. |                                                                                                                                                       | ustom plate.       | Inquire                   |

## **OPTIONAL EXTRAS**

Custom Laser Frames in two or four mounting holes