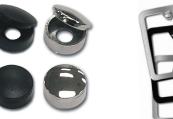

| OPTIONAL EXTRAS                                                                                                                                                                | OPTIONAL EXTRAS Volume discounts are also available on these optional extras!                                                                         |                    |                           |
|--------------------------------------------------------------------------------------------------------------------------------------------------------------------------------|-------------------------------------------------------------------------------------------------------------------------------------------------------|--------------------|---------------------------|
| Plate Hardware Hider Caps<br>(See Picture Below)                                                                                                                               | Cover unsightly mounting hardware with set of two patented hardware hider caps.  Available in choice of Black, Chrome, Brushed or Black Pearl finish. | set of 2<br>\$1.15 | set of 4<br><b>\$2.20</b> |
| Custom Laser Frames (See Picture Below)  Heavy gauge 304 stainless steel laser etched frames offer the finishing touch to your custom plate.  Available in different finishes. |                                                                                                                                                       | ustom plate.       | Inquire                   |

## **Contact us at:**

20352 Hermana Circle Lake Forest, California 92630 USA www.CamIncUsa.com Tele: (949) 452-0195

Plate Hardware Hider Cap Kit