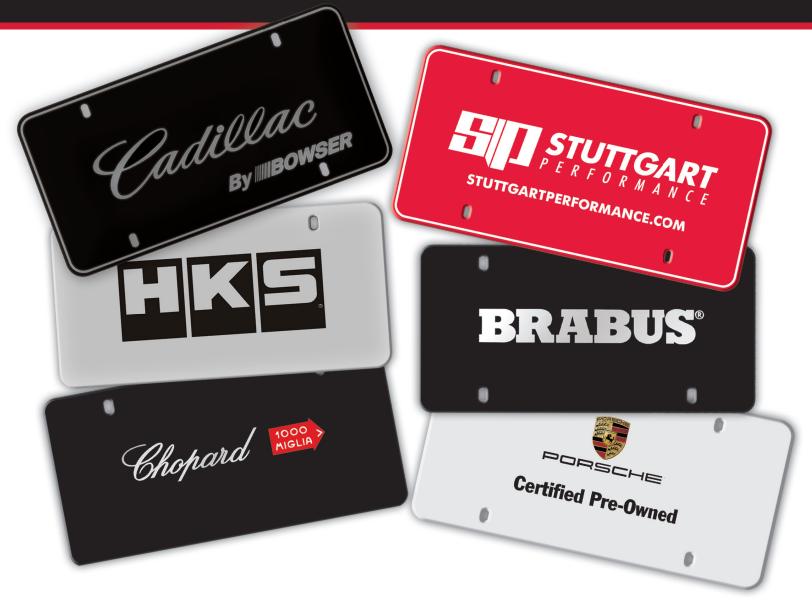

## Premium Full Color Screen Printed Plates

- All plates are made from 0.060" impact, UV, and scratch resistant coated polycarbonate that will not yellow or crack with normal use.
- Your custom graphics are applied using our unique backside printing process to ensure your brand's quality image is preserved from scratches and chips.
- Standard U.S. plate size with two or four mounting holes to aid in a secure fit, and universal mounting application.
- Designed to fit in any of our custom license plate frames, or simply add our patented hardware hider caps for a finished look.

## WHY CHOOSE OUR SCREEN PRINTED LEXAN PLATES?

- All lexan plates are made from clear, impact and scratch resistant coated polycarbonate UV protected material.
- These high-quality plates will not yellow or crack over time.
- You can rest assured knowing your graphics will be pristine for years to come.
- Low minimum order of only 100 pieces.